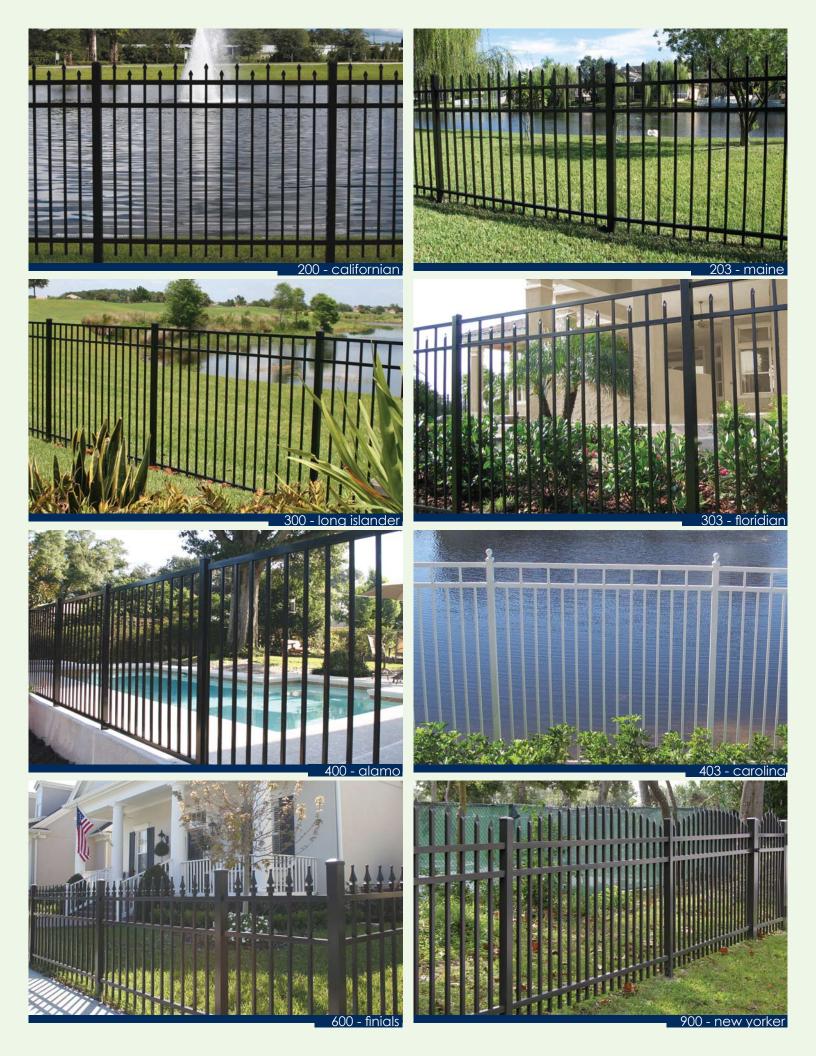

#### **FENCE**

Ideal offers four series of aluminum fence to meet your needs. Additional picket spacing and rail height options are available. All fence options provide heightened security, protect loved ones, and increase property value. Ideal's elegant ornamental aluminum fencing, with Idealcoat powder coated finish, provides a maintenance-free fence that will last for years. All of our styles are sleekly designed, with clean lines, and add a unique finishing touch to any outdoor space. Also, our Parkway Series, with 1" rectangular pickets, is a cost effective way to add a premium look to your residential fence.

Fence Styles

| Fence Specs | Residential   | Parkway       | Commercial             | Industrial        |
|-------------|---------------|---------------|------------------------|-------------------|
| Picket      | 5/8" sq.      | 1" x 5/8"     | 3/4" sq.               | 1" sq.            |
| Rail        | 1-1/16" x 1"  | 1-1/16" x 1"  | 1-1/16" x 1-1/2"       | 1-5/8" x 1-5/8"   |
| Fence Post  | 2" sq. x .062 | 2" sq. x .062 | 2"x.062 or 2-1/2"x.075 | 2-1/2" sq. x .075 |
| Gate Post   | 2" sq. x .125 | 2" sq. x .125 | 2" sq., 2-1/2"sq.      | 3" sq. x .125     |