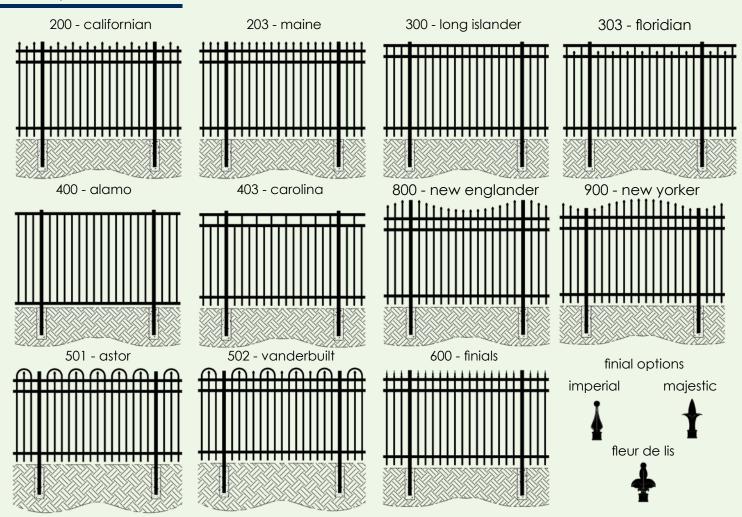

#### **FENCE**

Ideal offers four series of aluminum fence to meet your needs. Additional picket spacing and rail height options are available. All fence options provide heightened security, protect loved ones, and increase property value. Ideal's elegant ornamental aluminum fencing, with Idealcoat powder coated finish, provides a maintenance-free fence that will last for years. All of our styles are sleekly designed, with clean lines, and add a unique finishing touch to any outdoor space. Also, our Parkway Series, with 1" rectangular pickets, is a cost effective way to add a premium look to your residential fence.

Fence Styles

| Fence Specs | Residential   | Parkway       | Commercial             | Industrial        |
|-------------|---------------|---------------|------------------------|-------------------|
| Picket      | 5/8" sq.      | 1" x 5/8"     | 3/4" sq.               | 1" sq.            |
| Rail        | 1-1/16" x 1"  | 1-1/16" x 1"  | 1-1/16" x 1-1/2"       | 1-5/8" x 1-5/8"   |
| Fence Post  | 2" sq. x .062 | 2" sq. x .062 | 2"x.062 or 2-1/2"x.075 | 2-1/2" sq. x .075 |
| Gate Post   | 2" sq. x .125 | 2" sq. x .125 | 2" sq., 2-1/2"sq.      | 3" sq. x .125     |