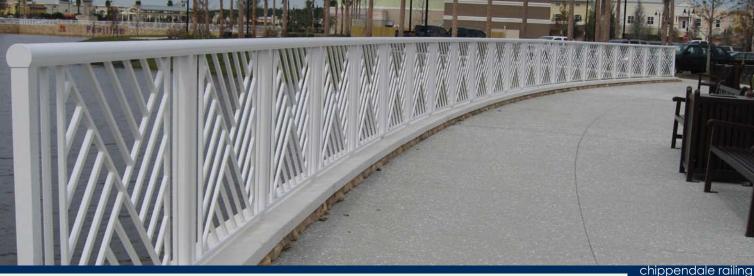

### **RAILING**

Ideal offers a premium custom line of residential, commercial and industrial aluminum railing that is built to the highest quality standard. Our welded railing is engineered to meet or exceed commercial static loads and stringent building codes. All Ideal railing is manufactured with our certified powder-coated finish that meets or exceeds AAMA 2604 Salt Spray Resistance and AAMA 2604 South Florida Outdoor Exposure standards. Our experienced sales staff and CADD department will guide you in every step to assure that your railing is compliant with codes and standards, and that it will maintain the beauty of powder-coated aluminum.

Let Ideal provide the solution for all your aluminum railing needs.

Stair rail Balcony High-Rise Condominium Department of Transportation Water treatment facilities

Bridges Parks / Trails Marinas / Seawalls Retaining walls