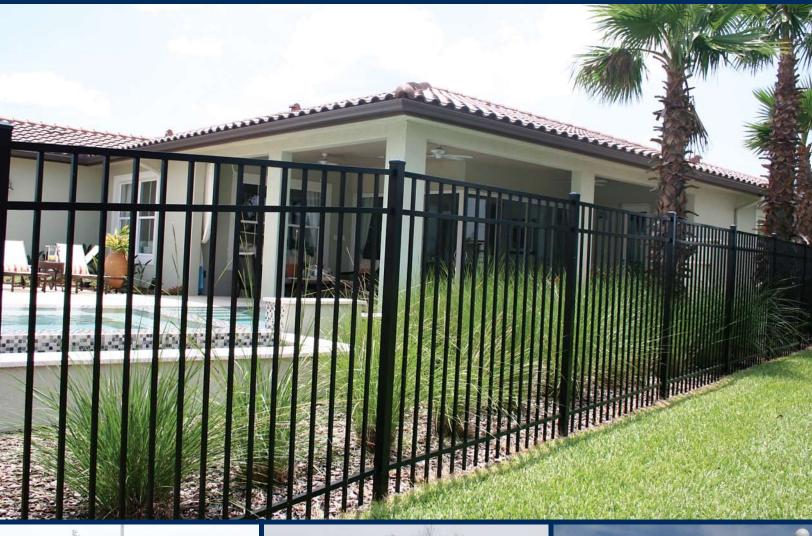

#### **FENCE**

Ideal offers four series of aluminum fence to meet your needs. Additional picket spacing and rail height options are available. All fence options provide heightened security, protect loved ones, and increase property value. Ideal's elegant ornamental aluminum fencing, with Idealcoat powder coated finish, provides a maintenance-free fence that will last for years. All of our styles are sleekly designed, with clean lines, and add a unique finishing touch to any outdoor space. Also, our Parkway Series, with 1" rectangular pickets, is a cost effective way to add a premium look to your residential fence.

Fence Styles

| Fence Specs | Residential   | Parkway       | Commercial             | Industrial        |
|-------------|---------------|---------------|------------------------|-------------------|
| Picket      | 5/8" sq.      | 1" x 5/8"     | 3/4" sq.               | 1" sq.            |
| Rail        | 1-1/16" x 1"  | 1-1/16" x 1"  | 1-1/16" x 1-1/2"       | 1-5/8" x 1-5/8"   |
| Fence Post  | 2" sq. x .062 | 2" sq. x .062 | 2"x.062 or 2-1/2"x.075 | 2-1/2" sq. x .075 |
| Gate Post   | 2" sq. x .125 | 2" sq. x .125 | 2" sq., 2-1/2"sq.      | 3" sq. x .125     |