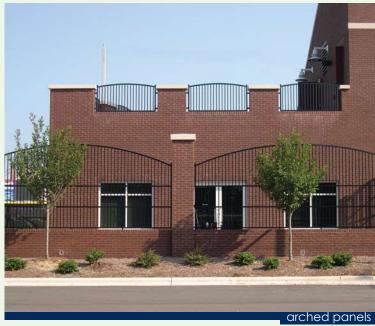

#### **FENCE**

Ideal offers four series of aluminum fence to meet your needs. Additional picket spacing and rail height options are available. All fence options provide heightened security, protect loved ones, and increase property value. Ideal's elegant ornamental aluminum fencing, with Idealcoat powder coated finish, provides a maintenance-free fence that will last for years. All of our styles are sleekly designed, with clean lines, and add a unique finishing touch to any outdoor space. Also, our Parkway Series, with 1" rectangular pickets, is a cost effective way to add a premium look to your residential fence.

Fence Styles

| Fence Specs | Residential   | Parkway       | Commercial             | Industrial        |
|-------------|---------------|---------------|------------------------|-------------------|
| Picket      | 5/8" sq.      | 1" x 5/8"     | 3/4" sq.               | 1" sq.            |
| Rail        | 1-1/16" x 1"  | 1-1/16" x 1"  | 1-1/16" x 1-1/2"       | 1-5/8" x 1-5/8"   |
| Fence Post  | 2" sq. x .062 | 2" sq. x .062 | 2"x.062 or 2-1/2"x.075 | 2-1/2" sq. x .075 |
| Gate Post   | 2" sq. x .125 | 2" sq. x .125 | 2" sq., 2-1/2"sq.      | 3" sq. x .125     |