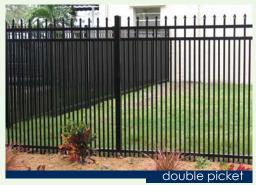

#### **FENCE**

Ideal offers four series of aluminum fence to meet your needs. Additional picket spacing and rail height options are available. All fence options provide heightened security, protect loved ones, and increase property value. Ideal's elegant ornamental aluminum fencing, with Idealcoat powder coated finish, provides a maintenance-free fence that will last for years. All of our styles are sleekly designed, with clean lines, and add a unique finishing touch to any outdoor space. Also, our Parkway Series, with 1" rectangular pickets, is a cost effective way to add a premium look to your residential fence.

Fence Styles

| Fence Specs | Residential   | Parkway       | Commercial             | Industrial        |
|-------------|---------------|---------------|------------------------|-------------------|
| Picket      | 5/8" sq.      | 1" x 5/8"     | 3/4" sq.               | 1" sq.            |
| Rail        | 1-1/16" x 1"  | 1-1/16" x 1"  | 1-1/16" x 1-1/2"       | 1-5/8" x 1-5/8"   |
| Fence Post  | 2" sq. x .062 | 2" sq. x .062 | 2"x.062 or 2-1/2"x.075 | 2-1/2" sq. x .075 |
| Gate Post   | 2" sq. x .125 | 2" sq. x .125 | 2" sq., 2-1/2"sq.      | 3" sq. x .125     |