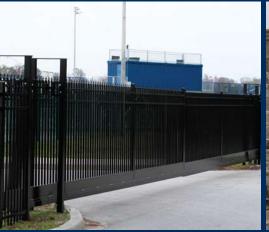

### **GATES**

Ideal is the clearly recognized industry leader in both innovation and craftsmanship for all styles of gates. This matters because almost all interaction a customer has with barriers is at the gate. Aesthetics, workmanship, stability and durability are essential for the lifetime of any gate. Ideal provides estate gates in a variety of heights and widths. Customers may choose from single swing, double swing, V-track slide, and Ideal cantilever gates. Each estate gate is custom designed and engineered. Our Ideal gates are fully welded with heavy framework to prevent deflection and sagging.

Ideal is the industry leader in aluminum gates.

Estate Gates Custom Gates Bottom Track Cantilever
Top Track Cantilever

Dual Track Cantilevers V-Track Cantilevers Louver Gates Privacy Gates Chainlink & PVC Frame Gates Industrial Box Frame Cantilevers