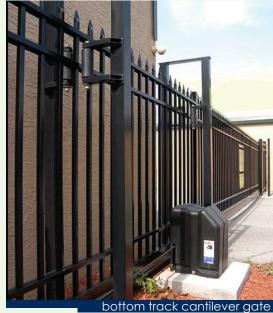

### **GATES**

Ideal is the clearly recognized industry leader in both innovation and craftsmanship for all styles of gates. This matters because almost all interaction a customer has with barriers is at the gate. Aesthetics, workmanship, stability and durability are essential for the lifetime of any gate. Ideal provides estate gates in a variety of heights and widths. Customers may choose from single swing, double swing, V-track slide, and Ideal cantilever gates. Each estate gate is custom designed and engineered. Our Ideal gates are fully welded with heavy framework to prevent deflection and sagging.

Ideal is the industry leader in aluminum gates.

Estate Gates Custom Gates Bottom Track Cantilever
Top Track Cantilever

Dual Track Cantilevers V-Track Cantilevers Louver Gates Privacy Gates Chainlink & PVC Frame Gates Industrial Box Frame Cantilevers