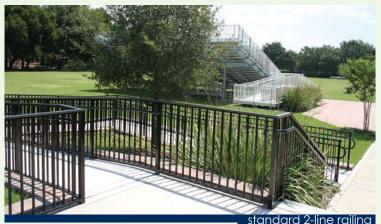

### **RAILING**

Ideal offers a premium custom line of residential, commercial and industrial aluminum railing that is built to the highest quality standard. Our welded railing is engineered to meet or exceed commercial static loads and stringent building codes. All Ideal railing is manufactured with our certified powder-coated finish that meets or exceeds AAMA 2604 Salt Spray Resistance and AAMA 2604 South Florida Outdoor Exposure standards. Our experienced sales staff and CADD department will guide you in every step to assure that your railing is compliant with codes and standards, and that it will maintain the beauty of powder-coated aluminum.

Let Ideal provide the solution for all your aluminum railing needs.

Stair rail Balcony High-Rise Condominium Department of Transportation Water treatment facilities

Bridges Parks / Trails Marinas / Seawalls Retaining walls