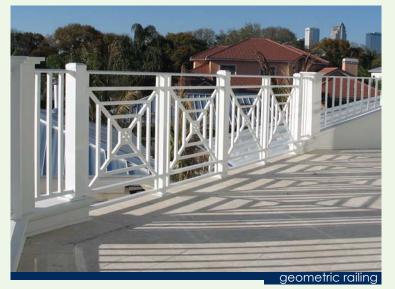

### **RAILING**

Ideal offers a premium custom line of residential, commercial and industrial aluminum railing that is built to the highest quality standard. Our welded railing is engineered to meet or exceed commercial static loads and stringent building codes. All Ideal railing is manufactured with our certified powder-coated finish that meets or exceeds AAMA 2604 Salt Spray Resistance and AAMA 2604 South Florida Outdoor Exposure standards. Our experienced sales staff and CADD department will guide you in every step to assure that your railing is compliant with codes and standards, and that it will maintain the beauty of powder-coated aluminum.

Let Ideal provide the solution for all your aluminum railing needs.

Stair rail Balcony High-Rise Condominium Department of Transportation Water treatment facilities

Bridges Parks / Trails Marinas / Seawalls Retaining walls