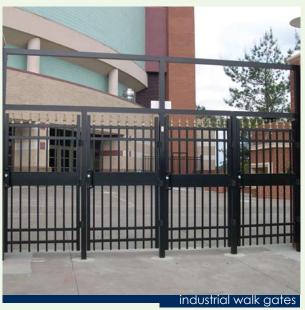

### **GATES**

Ideal is the clearly recognized industry leader in both innovation and craftsmanship for all styles of gates. This matters because almost all interaction a customer has with barriers is at the gate. Aesthetics, workmanship, stability and durability are essential for the lifetime of any gate. Ideal provides estate gates in a variety of heights and widths. Customers may choose from single swing, double swing, V-track slide, and Ideal cantilever gates. Each estate gate is custom designed and engineered. Our Ideal gates are fully welded with heavy framework to prevent deflection and sagging.

Ideal is the industry leader in aluminum gates.

Estate Gates Custom Gates Bottom Track Cantilever
Top Track Cantilever

Dual Track Cantilevers V-Track Cantilevers Louver Gates Privacy Gates Chainlink & PVC Frame Gates Industrial Box Frame Cantilevers