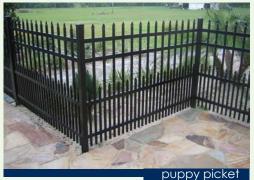

#### **FENCE**

Ideal offers four series of aluminum fence to meet your needs. Additional picket spacing and rail height options are available. All fence options provide heightened security, protect loved ones, and increase property value. Ideal's elegant ornamental aluminum fencing, with Idealcoat powder coated finish, provides a maintenance-free fence that will last for years. All of our styles are sleekly designed, with clean lines, and add a unique finishing touch to any outdoor space. Also, our Parkway Series, with 1" rectangular pickets, is a cost effective way to add a premium look to your residential fence.

Fence Styles

| Fence Specs | Residential   | Parkway       | Commercial             | Industrial        |
|-------------|---------------|---------------|------------------------|-------------------|
| Picket      | 5/8" sq.      | 1" x 5/8"     | 3/4" sq.               | 1" sq.            |
| Rail        | 1-1/16" x 1"  | 1-1/16" x 1"  | 1-1/16" x 1-1/2"       | 1-5/8" x 1-5/8"   |
| Fence Post  | 2" sq. x .062 | 2" sq. x .062 | 2"x.062 or 2-1/2"x.075 | 2-1/2" sq. x .075 |
| Gate Post   | 2" sq. x .125 | 2" sq. x .125 | 2" sq., 2-1/2"sq.      | 3" sq. x .125     |