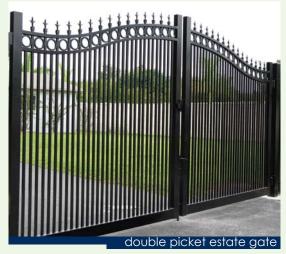

### **GATES**

Ideal is the clearly recognized industry leader in both innovation and craftsmanship for all styles of gates. This matters because almost all interaction a customer has with barriers is at the gate. Aesthetics, workmanship, stability and durability are essential for the lifetime of any gate. Ideal provides estate gates in a variety of heights and widths. Customers may choose from single swing, double swing, V-track slide, and Ideal cantilever gates. Each estate gate is custom designed and engineered. Our Ideal gates are fully welded with heavy framework to prevent deflection and sagging.

Ideal is the industry leader in aluminum gates.

Estate Gates Custom Gates Bottom Track Cantilever
Top Track Cantilever

Dual Track Cantilevers V-Track Cantilevers Louver Gates Privacy Gates Chainlink & PVC Frame Gates Industrial Box Frame Cantilevers