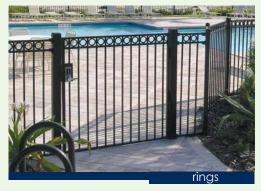

#### **FENCE**

Ideal offers four series of aluminum fence to meet your needs. Additional picket spacing and rail height options are available. All fence options provide heightened security, protect loved ones, and increase property value. Ideal's elegant ornamental aluminum fencing, with Idealcoat powder coated finish, provides a maintenance-free fence that will last for years. All of our styles are sleekly designed, with clean lines, and add a unique finishing touch to any outdoor space. Also, our Parkway Series, with 1" rectangular pickets, is a cost effective way to add a premium look to your residential fence.

Fence Styles

| Fence Specs | Residential   | Parkway       | Commercial             | Industrial        |
|-------------|---------------|---------------|------------------------|-------------------|
| Picket      | 5/8" sq.      | 1" x 5/8"     | 3/4" sq.               | 1" sq.            |
| Rail        | 1-1/16" x 1"  | 1-1/16" x 1"  | 1-1/16" x 1-1/2"       | 1-5/8" x 1-5/8"   |
| Fence Post  | 2" sq. x .062 | 2" sq. x .062 | 2"x.062 or 2-1/2"x.075 | 2-1/2" sq. x .075 |
| Gate Post   | 2" sq. x .125 | 2" sq. x .125 | 2" sq., 2-1/2"sq.      | 3" sq. x .125     |