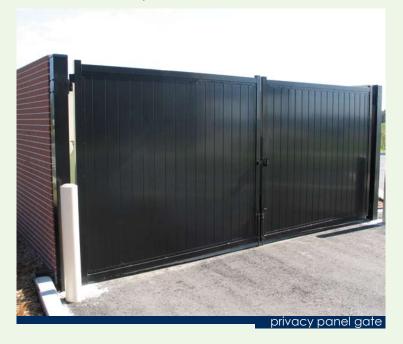

### **GATES**

Ideal is the clearly recognized industry leader in both innovation and craftsmanship for all styles of gates. This matters because almost all interaction a customer has with barriers is at the gate. Aesthetics, workmanship, stability and durability are essential for the lifetime of any gate. Ideal provides estate gates in a variety of heights and widths. Customers may choose from single swing, double swing, V-track slide, and Ideal cantilever gates. Each estate gate is custom designed and engineered. Our Ideal gates are fully welded with heavy framework to prevent deflection and sagging.

Ideal is the industry leader in aluminum gates.

Estate Gates Custom Gates Bottom Track Cantilever
Top Track Cantilever

Dual Track Cantilevers V-Track Cantilevers Louver Gates Privacy Gates Chainlink & PVC Frame Gates Industrial Box Frame Cantilevers