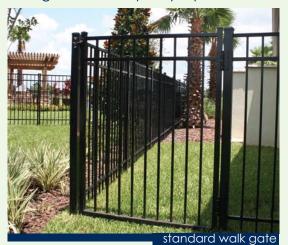

### **GATES**

Ideal is the clearly recognized industry leader in both innovation and craftsmanship for all styles of gates. This matters because almost all interaction a customer has with barriers is at the gate. Aesthetics, workmanship, stability and durability are essential for the lifetime of any gate. Ideal provides estate gates in a variety of heights and widths. Customers may choose from single swing, double swing, V-track slide, and Ideal cantilever gates. Each estate gate is custom designed and engineered. Our Ideal gates are fully welded with heavy framework to prevent deflection and sagging.

Ideal is the industry leader in aluminum gates.

Estate Gates Custom Gates Bottom Track Cantilever
Top Track Cantilever

Dual Track Cantilevers V-Track Cantilevers Louver Gates Privacy Gates Chainlink & PVC Frame Gates Industrial Box Frame Cantilevers